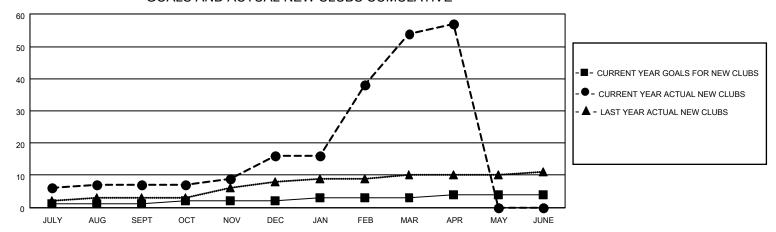

## GOALS AND ACTUAL NEW CLUBS CUMULATIVE

## MONTHLY MEMBERSHIP PROGRESS REPORT

LOCATION INDIA District 320 D Results as of: 4/30/2021

| Clubs         |               |             |               | Members               |                        |                         |                                                    |  |
|---------------|---------------|-------------|---------------|-----------------------|------------------------|-------------------------|----------------------------------------------------|--|
|               | RESULTS FOR   | R 2020-2021 |               | RESULTS FOR 2020-2021 |                        |                         |                                                    |  |
| QUARTER       | NEW CLUB GOAL | NEW CLUBS   | DROPPED CLUBS | QUARTER MEM           | BER GROWTH NET<br>GOAL | MEMBER GROWTH<br>ACTUAL | DROPPED<br>MEMBERS ACTUAL<br>(including transfers) |  |
| JULY/AUG/SEPT | 1             | 7           | 0             | JULY/AUG/SEPT         | 30                     | 409                     | 96                                                 |  |
| OCT/NOV/DEC   | 1             | 9           | 0             | OCT/NOV/DEC           | 30                     | 288                     | 103                                                |  |
| JAN/FEB/MAR   | 1             | 38          | 5             | JAN/FEB/MAR           | 30                     | 809                     | 54                                                 |  |
| APR/MAY/JUNE  | 1             | 3           | 0             | APR/MAY/JUNE          | 30                     | 71                      | 3                                                  |  |