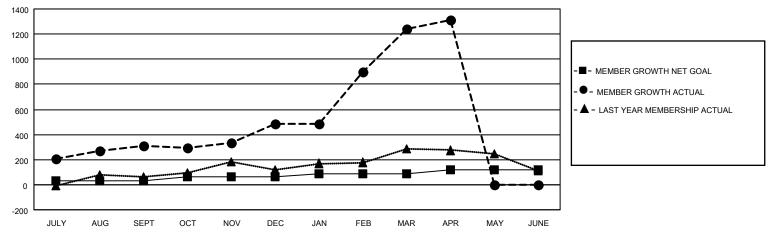

## GOALS AND ACTUAL MEMBERS CUMULATIVE

| DROPPED CLUBS: 5 |     | 116 CLUBS OF 162 ADDED 1 OR MORE<br>NEW MEMBERS | GENDER DISTRIBUTION  MALE 3,524 (76.58%) |                |       |
|------------------|-----|-------------------------------------------------|------------------------------------------|----------------|-------|
| DROPPED MEMBERS  |     |                                                 | FEMALE                                   | 1,078 (23.42%) |       |
| DECEASED         | 12  | CLICK HERE FOR CUMULATIVE                       | TOTAL FAMILY UNIT MEMBERS                |                | 1,210 |
| CLUB CANCELLED   | 53  | MEMBERSHIP DATA                                 |                                          |                | 000   |
| OTHER 191        |     |                                                 | FAMILY MEMBERS PAYING HALF DUES          |                | 669   |
| TOTAL            | 256 |                                                 |                                          |                |       |

## MONTHLY MEMBERSHIP PROGRESS REPORT

LOCATION INDIA District 320 D Results as of: 4/30/2021

| Clubs         |               |             |               | Members               |                        |                         |                                                    |  |
|---------------|---------------|-------------|---------------|-----------------------|------------------------|-------------------------|----------------------------------------------------|--|
|               | RESULTS FOR   | R 2020-2021 |               | RESULTS FOR 2020-2021 |                        |                         |                                                    |  |
| QUARTER       | NEW CLUB GOAL | NEW CLUBS   | DROPPED CLUBS | QUARTER MEM           | BER GROWTH NET<br>GOAL | MEMBER GROWTH<br>ACTUAL | DROPPED<br>MEMBERS ACTUAL<br>(including transfers) |  |
| JULY/AUG/SEPT | 1             | 7           | 0             | JULY/AUG/SEPT         | 30                     | 409                     | 96                                                 |  |
| OCT/NOV/DEC   | 1             | 9           | 0             | OCT/NOV/DEC           | 30                     | 288                     | 103                                                |  |
| JAN/FEB/MAR   | 1             | 38          | 5             | JAN/FEB/MAR           | 30                     | 809                     | 54                                                 |  |
| APR/MAY/JUNE  | 1             | 3           | 0             | APR/MAY/JUNE          | 30                     | 71                      | 3                                                  |  |